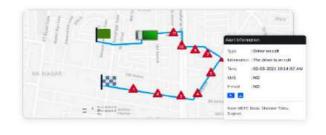

# **Reference: Application Screenshot**

**Alert Information** 

**Driver Violations /Rating** 