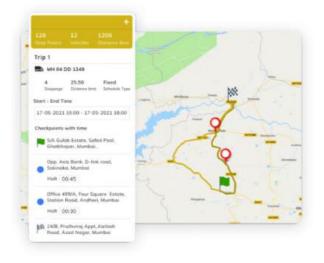

- ✓ Centralised dashboard for monitoring entire fleet
- ✓ Vehicle vitals monitoring (fuel, tyre pressure, etc..) and remote immobilization
- ✓ Real-time location tracking and status updates
- ✓ Instant alerts in case of tracker unplugging, crashes and unauthorised access.
- ✓ Customisable alerts like geofence breach, route deviation and unplanned halts.
- ✓ Historical trip data with advanced features like playback.

# **Reference: Application Screenshot**

**Nearest Driver Dispatch** 

Job Module

**Route Optimization** 

**Sharing Fleet Location Via Links** 

**Live Streaming** 