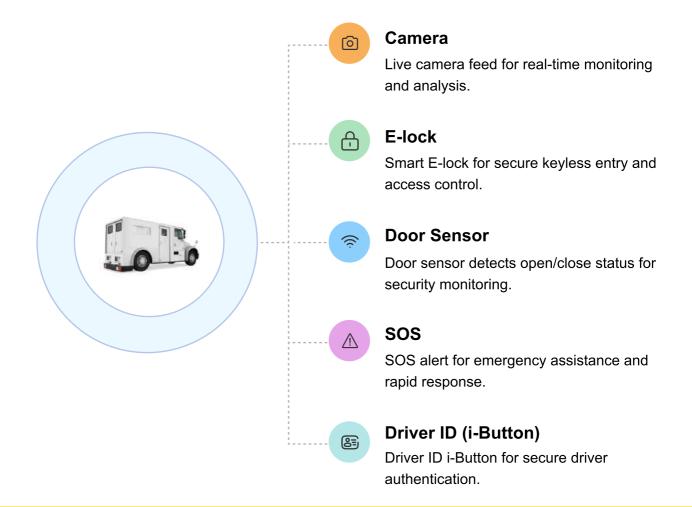

## Our solution and features for securing the high value goods

## **Security Camera System:**

- ✓ Continuous video monitoring of cargo with anomaly alerts(like camera cover)
- √ Remotely accessible real time video feed

#### E-lock system:

- √ Remote lock/unlock capability for enhanced security
- √ Tamper/forcing-entry detection

#### **Advanced Driver features:**

- Panic SOS button to enable complete lockout and alert emergency services.
- Driver monitoring systems with drowsiness or distracted alerts.
- Easy job creation, assignment and monitoring feature with driver app.

- ✓ Centralised dashboard for monitoring entire fleet
- ✓ Vehicle vitals monitoring (fuel, tyre pressure, etc..) and remote immobilization
- ✓ Real-time location tracking and status updates
- ✓ Instant alerts in case of tracker unplugging, crashes and unauthorised access.
- ✓ Customisable alerts like geofence breach, route deviation and unplanned halts.
- ✓ Historical trip data with advanced features like playback.