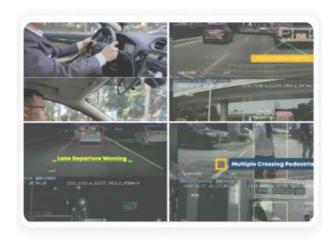

#### **Advanced Driver features:**

- Panic SOS button to enable complete lockout and alert emergency services.
- Driver monitoring systems with drowsiness or distracted alerts.
- Easy job creation, assignment and monitoring feature with driver app.