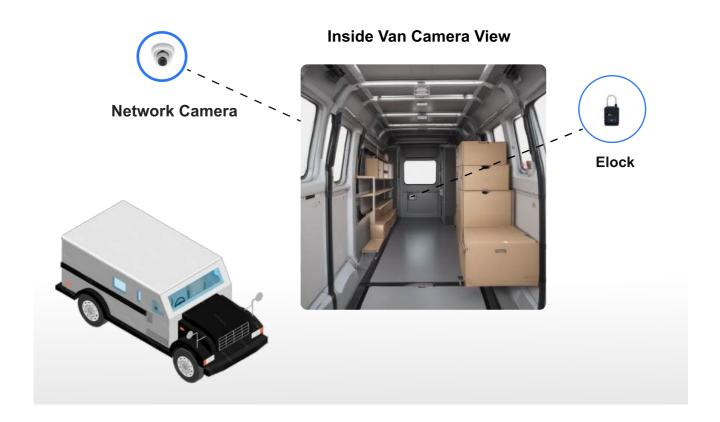

## **Security Camera System:**

- ✓ Continuous video monitoring of cargo with anomaly alerts(like camera cover)
- √ Remotely accessible real time video feed

#### E-lock system:

- √ Remote lock/unlock capability for enhanced security
- √ Tamper/forcing-entry detection