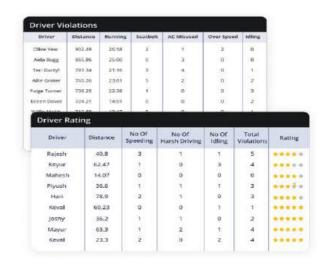

# **Reference: Application Screenshot**

**Alert Information** 

**Driver Violations /Rating** 