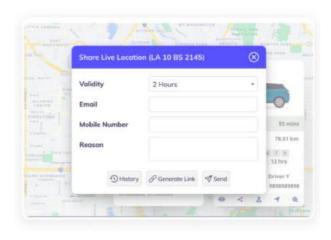

# **Reference: Application Screenshot**

**Nearest Driver Dispatch** 

Job Module

**Route Optimization** 

**Sharing Fleet Location Via Links** 

**Live Streaming** 