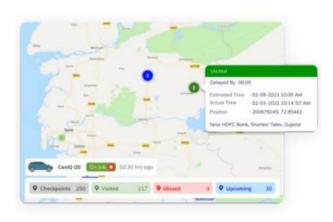

- ✓ Centralised dashboard for monitoring entire fleet
- ✓ Vehicle vitals monitoring (fuel, tyre pressure, etc..) and remote immobilization
- ✓ Real-time location tracking and status updates
- ✓ Instant alerts in case of tracker unplugging, crashes and unauthorised access.
- ✓ Customisable alerts like geofence breach, route deviation and unplanned halts.
- ✓ Historical trip data with advanced features like playback.

# **Reference: Application Screenshot**

**Nearest Driver Dispatch** 

Job Module

**Route Optimization** 

**Sharing Fleet Location Via Links** 

**Live Streaming** 