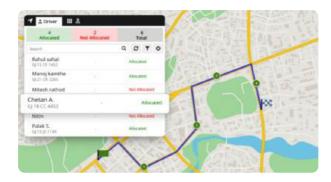

# **Reference: Application Screenshot**

**Nearest Driver Dispatch** 

Job Module

**Route Optimization** 

**Sharing Fleet Location Via Links** 

**Live Streaming** 