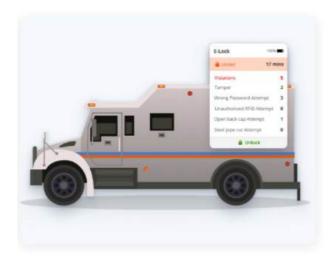

#### E-lock system:

- √ Remote lock/unlock capability for enhanced security
- √ Tamper/forcing-entry detection

# **Reference: Application Screenshot**

**Alert Information** 

**Driver Violations /Rating** 